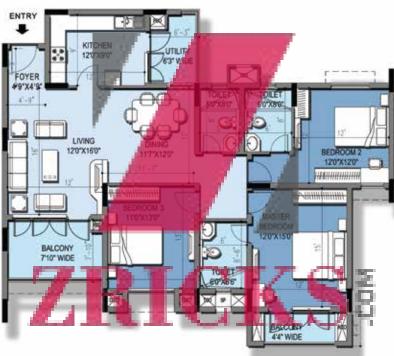

## UNIT PLANS

2 BHK - 1255 sq. ft.

3 BHK - 1944 sq. ft.

4 BHK - 2710 sq. ft.

Images shown are indicative only