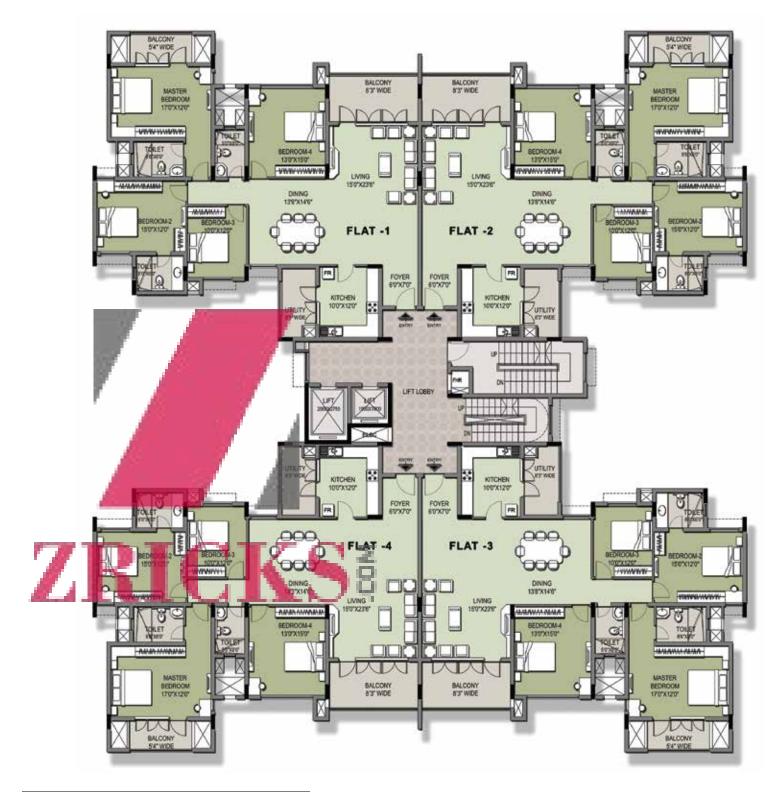

## MASTER PLAN

## **LEGEND**

- 01. Aquamarine Centre
- 02. Lakeside Leisure
- 03. Swimming Pool
- 04. Basketball Court
- 05. Tennis Court
- 06. Volleyball Court
- 07. Fun and Frolic Zone
- 08. Provision for Supermarket
- 09. Entry and Exit Points
- 10. Future Development
- Type A
- Type B
- Type C
- Type D
- Type E