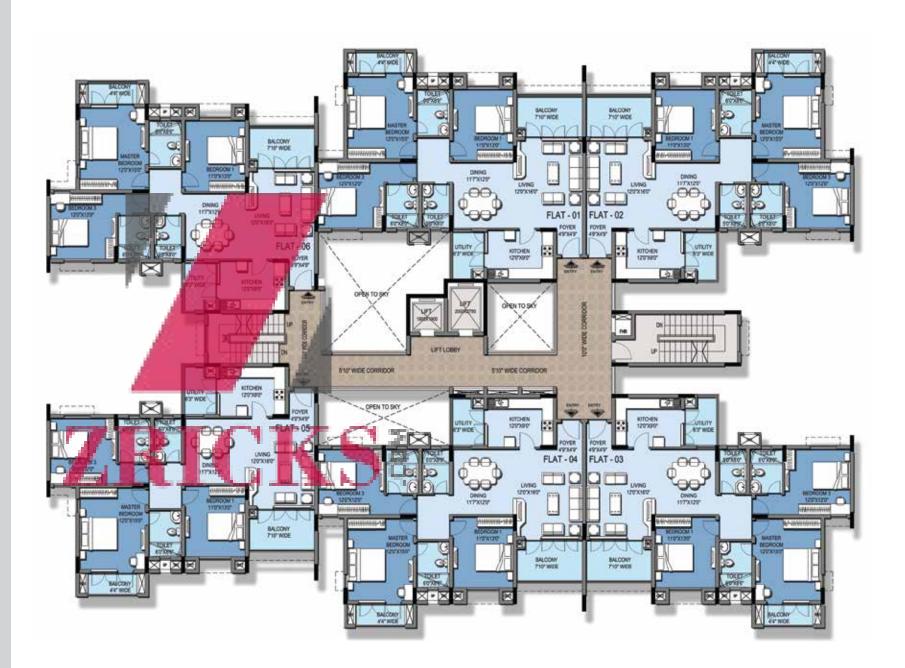

## TYPE - D16 & D19 2 BHK

| Type - D16 & D19 |               |            |                |  |
|------------------|---------------|------------|----------------|--|
| Unit Series      | Configuration | Size(sft.) | Classification |  |
| 101              | 2 BHK         | 1255       | Premium        |  |
| 102              | 2 BHK         | 1255       | Premium        |  |
| 103              | 2 BHK         | 1243       | Premium        |  |
| 104              | 2 BHK         | 1254       | Premium        |  |
| 105              | 2 BHK         | 1254       | Premium        |  |
| 106              | 2 BHK         | 1243       | Premium        |  |
|                  |               |            |                |  |

## TYPE - D17 & D18 2 BHK

| Type - D17 & D18 |               |            |                |  |
|------------------|---------------|------------|----------------|--|
| Unit Series      | Configuration | Size(sft.) | Classification |  |
| 101              | 2 BHK         | 1243       | Premium        |  |
| 102              | 2 BHK         | 1254       | Premium        |  |
| 103              | 2 BHK         | 1254       | Premium        |  |
| 104              | 2 BHK         | 1243       | Premium        |  |
| 105              | 2 BHK         | 1255       | Premium        |  |
| 106              | 2 BHK         | 1255       | Premium        |  |