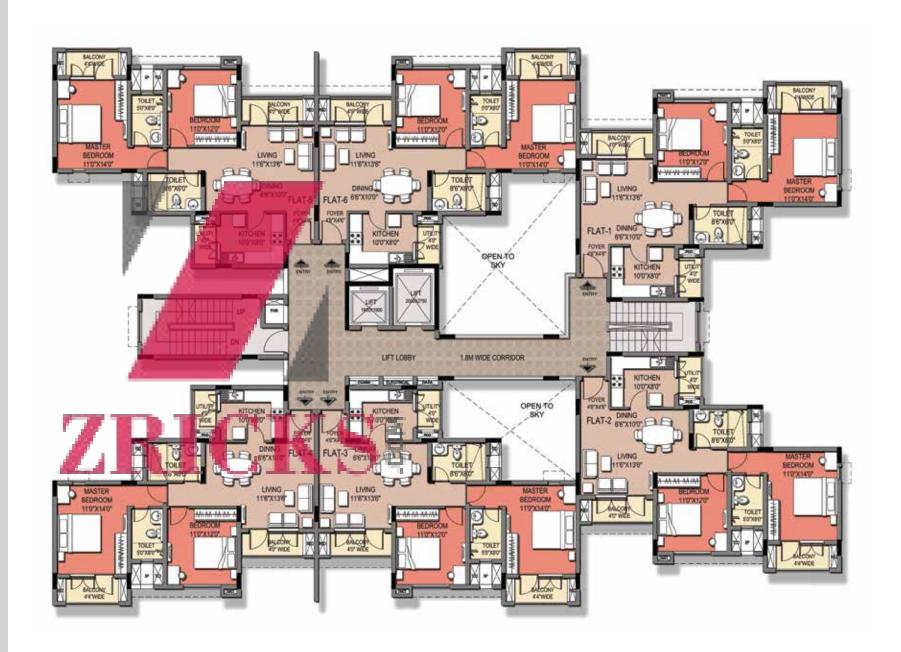

## UNIT PLANS

2 BHK - 1255 sq. ft.

3 BHK - 1944 sq. ft.

4 BHK - 2710 sq. ft.

Images shown are indicative only