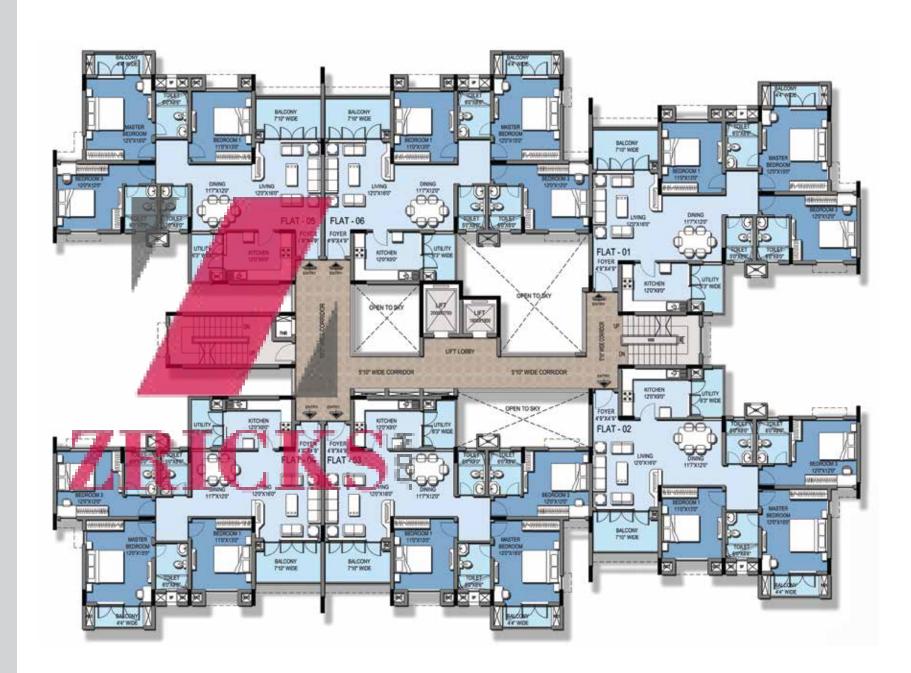

## TYPE - C18 & C22 3R BHK

| Type - C18  |               |            |                |  |
|-------------|---------------|------------|----------------|--|
| Unit Series | Configuration | Size(sft.) | Classification |  |
| 101         | 3 BHK         | 1929       | Premium        |  |
| 102         | 3 BHK         | 1943       | Premium        |  |
| 103         | 3 BHK         | 1943       | Super Premium  |  |
| 104         | 3 BHK         | 1922       | Super Premium  |  |
| 105         | 3 BHK         | 1944       | Super Premium  |  |
| 106         | 3 BHK         | 1944       | Premium        |  |

| Type - C22  |               |            |                |  |
|-------------|---------------|------------|----------------|--|
| Unit Series | Configuration | Size(sft.) | Classification |  |
| 101         | 3 BHK         | 1929       | Premium        |  |
| 102         | 3 BHK         | 1943       | Premium        |  |
| 103         | 3 BHK         | 1943       | Premium        |  |
| 104         | 3 BHK         | 1922       | Premium        |  |
| 105         | 3 BHK         | 1944       | Premium        |  |
| 106         | 3 BHK         | 1944       | Super Premium  |  |

## TYPE - C19 & C23 3R BHK

| Type - C19  |               |            |                |  |
|-------------|---------------|------------|----------------|--|
| Unit Series | Configuration | Size(sft.) | Classification |  |
| 101         | 3 BHK         | 1944       | Premium        |  |
| 102         | 3 BHK         | 1944       | Super Premium  |  |
| 103         | 3 BHK         | 1922       | Super Premium  |  |
| 104         | 3 BHK         | 1943       | Super Premium  |  |
| 105         | 3 BHK         | 1943       | Premium        |  |
| 106         | 3 BHK         | 1929       | Premium        |  |

| Type - C23  |               |            |                |  |
|-------------|---------------|------------|----------------|--|
| Unit Series | Configuration | Size(sft.) | Classification |  |
| 101         | 3 BHK         | 1944       | Super Premium  |  |
| 102         | 3 BHK         | 1944       | Premium        |  |
| 103         | 3 BHK         | 1922       | Premium        |  |
| 104         | 3 BHK         | 1943       | Premium        |  |
| 105         | 3 BHK         | 1943       | Premium        |  |
| 106         | 3 BHK         | 1929       | Premium        |  |