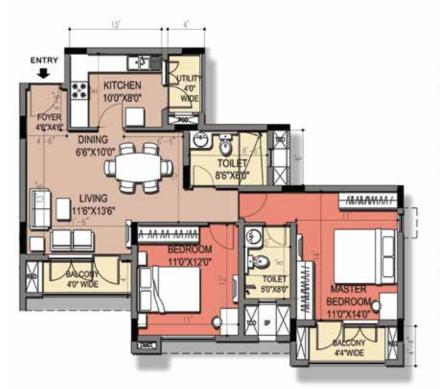

## UNIT PLANS

2 BHK - 1255 sq. ft.

3 BHK - 1944 sq. ft.

4 BHK - 2710 sq. ft.

Images shown are indicative only