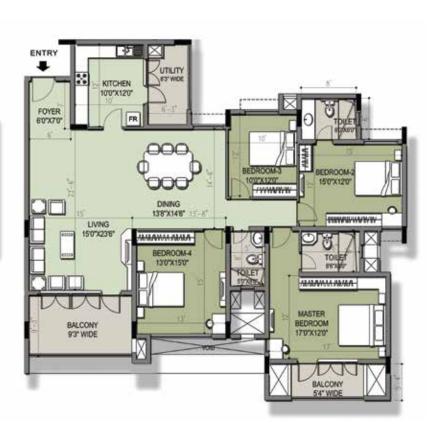

## UNIT PLANS

2 BHK - 1255 sq. ft.

3 BHK - 1944 sq. ft.

4 BHK - 2710 sq. ft.

Images shown are indicative only