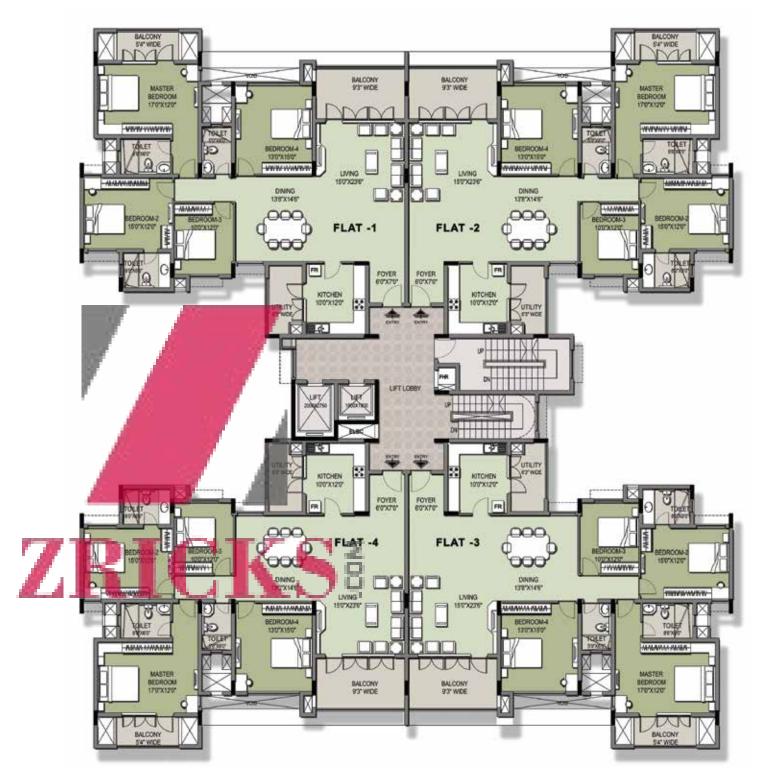

## CLUBHOUSE

## WE TAKE LEISURE TO THE NEXT LEVEL.

A LEVEL AT WHICH YOU FEEL THOROUGHLY PAMPERED.

Leisure at Purva Windermere is a serious pursuit. And on this count, we haven't left anything to chance. Experience our indoor facilities at the Lakeside and Aquamarine center. Spend a few minutes improving your shots at the squash court or the pool table. If kids are running haywire at home, send them packing to the children's play area. For their energy can't be kept bottled up for long. And meanwhile, remember to send your hubby to the health club, lately he has been piling on weight at the wrong places.

In fact, the indoor activities over here are many. Swimming pool to table tennis to cards room, pick an indulgence of your choice. Then there are facilities like the supermarket, parlours and a restaurant for your everyday needs. Need to spend time outdoors? Well, you've an array of amenities to spend some quality time. From basketball to tennis court to a well-lit landscaped garden...there are enough places to socialize with your friends and family.