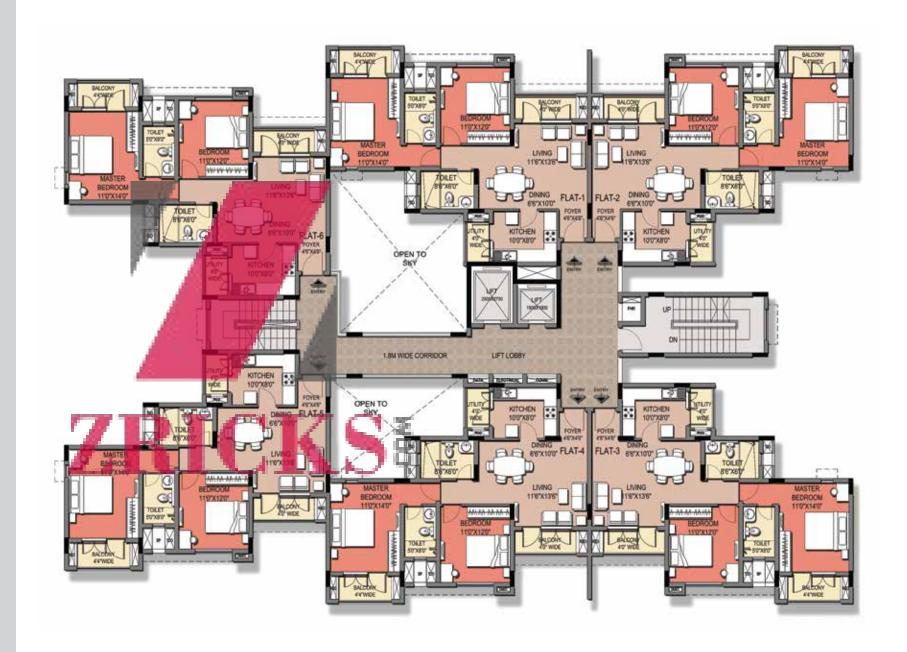

## UNIT PLANS

2 BHK - 1255 sq. ft.

3 BHK - 1944 sq. ft.

4 BHK - 2710 sq. ft.

Images shown are indicative only