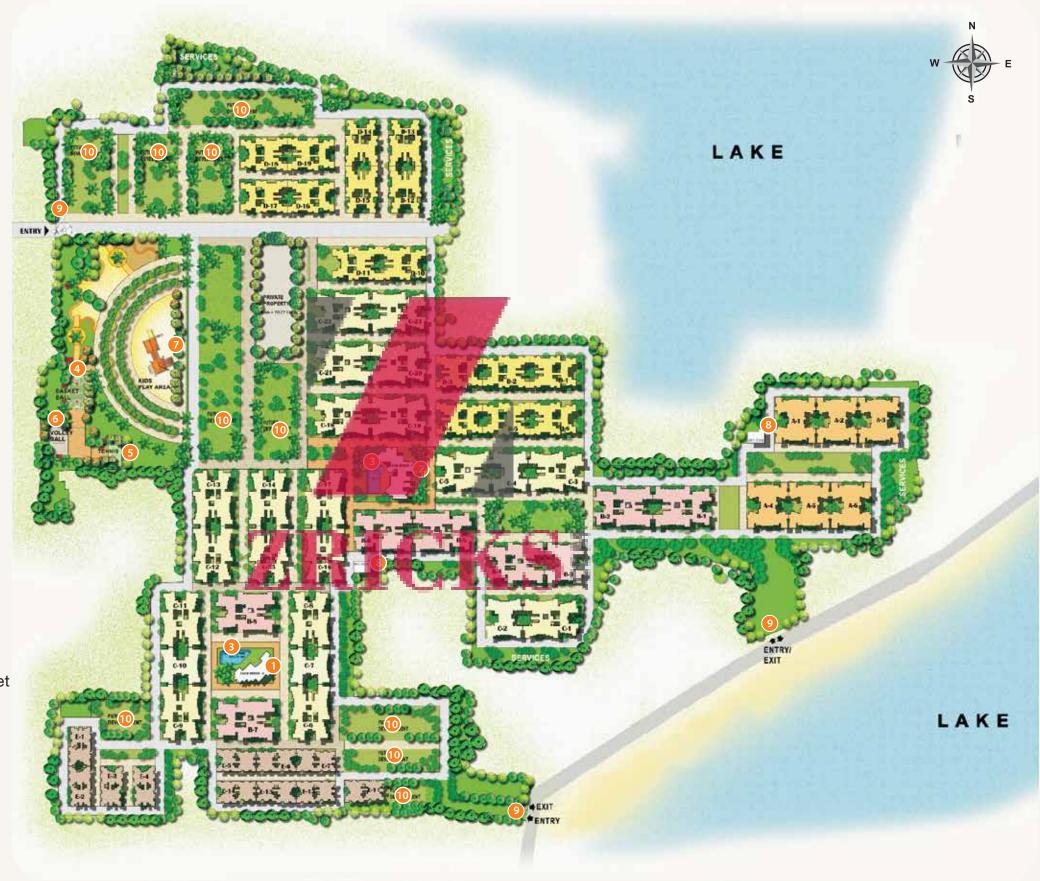

## MASTER PLAN

## **LEGEND**

- 01. Aquamarine Centre
- 02. Lakeside Leisure
- 03. Swimming Pool
- 04. Basketball Court
- 05. Tennis Court
- 06. Volleyball Court
- 07. Fun and Frolic Zone
- 08. Provision for Supermarket
- 09. Entry and Exit Points
- 10. Future Development
- Type A
- Type B
- Type C
- Type D
- Type E